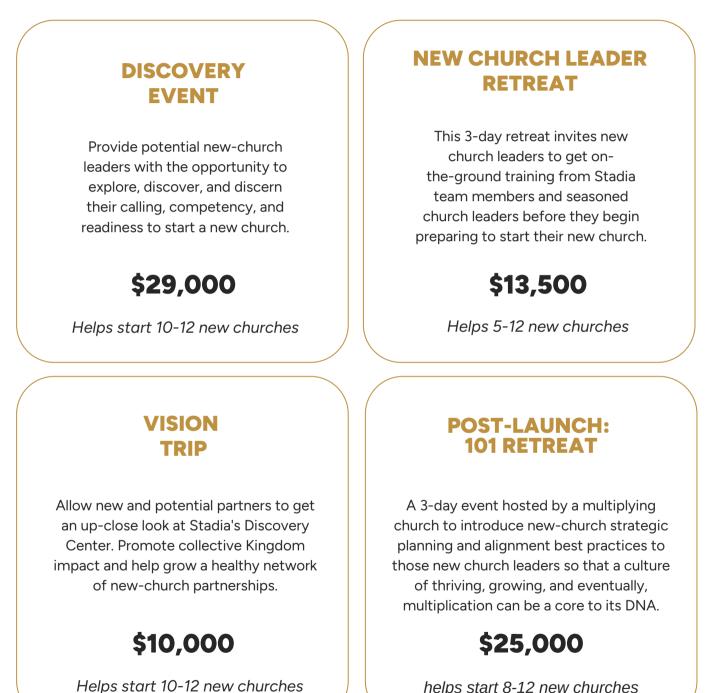

# Underwrite a Project

Help start new churches that thrive, grow, & multiply

helps start 8-12 new churches